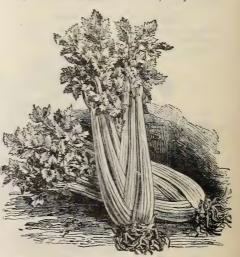

ifted to plant out in the field or garden, which should be done in latter part of June or beginning of July, in a good rich soil. Leave about 6 to 9 inches between the plants and 3 feet between rows for garden; 4 feet will be required for field work. Water frequently in dry weather. should begin early in August. Earthing up

One ounce produces about 2,000 plants.

White Plume (Self-Blanching). A good early sort. Pkt. 5 cts., oz. 25 cts.

Colden Self-Blanching. Fine, crisp and good-flavored. Pkt. 5 cts., oz. 25 cts.

Pink Plume. An excellent variety, fine for winter. Pkt. 5 cts., oz. 25 cts.

Boston Market. The best winter Celery grown. Pkt. 10 cts., oz. 40 cts.

Celeriac (Turnip-Rooted Celery). Grown for salads and soup-flavoring. Pkt. 5c., oz. 25c. CELERY PLANTS at season, 60c. per 100.



Golden Self-Blanching.



Types of Sweet Corn.

# CORN, SWEET, or SUGAR.

Plant in hills about 4 feet apart all ways. The early or dwarf-growing sorts can be planted in rows 4 feet apart and 9 inches in the row. Sow in April.

One quart plants about 200 hills,

First of All. Claimed to be the earliest grown. Pkt. 5 cts., pt. 15 cts., qt. 25 cts.

Crosby. Extra-early. A well-known variety. Pkt. 5 cts., pt. 15 cts., qt. 20 cts.

Early Minnesota. A good standard sort. Pkt. 5 cts., pt. 15 cts., qt. 20 cts.

Stowell's Evergreen. The best late Sugar Corn grown. Pkt. 5 cts., pt. 15 cts., qt. 20c.

Golden Pop. The very best Corn that pops, on the ear only, 30 cts. per lb.

# CUCUMBERS.

Cucumber seed should not be sown in the open ground before June. The soil should be a rich sandy loam (if you